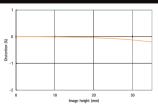

------------------|----------------------------|
| Angle of View                | 26°                        |
| Aperture range               | f/2.8 – f/22               |
| Diaphragm                    | Automatic                  |
| Focusing System              | Auto Focus / Manual        |
| Minimum Focusing Distance    | 100cm / 3.3 ft.            |
| Maximum Magnification Ratio  | 0.19 x                     |
| Area Covered                 | 295 x 218mm / 11.6 x 8.5"  |
| Equivalent 35mm Focal Length | 93mm                       |
| Filter                       | 72mm                       |
| Lens Hood                    | Bayonet                    |
| Dimensions                   | 120 x 85mm / 4.7 x 3.3"    |
| Weight                       | 780g / 1.7 lbs / 27.03 oz. |