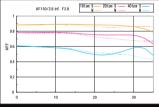

--------------------|----------------------------|
| Angle of View                | 26°                        |
| Aperture range               | f/2.8 – f/22               |
| Diaphragm                    | Automatic                  |
| Focusing System              | Auto Focus / Manual        |
| Minimum Focusing Distance    | 100cm / 3.3 ft.            |
| Maximum Magnification Ratio  | 0.19 x                     |
| Area Covered                 | 295 x 218mm / 11.6 x 8.5"  |
| Equivalent 35mm Focal Length | 93mm                       |
| Filter                       | 72mm                       |
| Lens Hood                    | Bayonet                    |
| Dimensions                   | 120 x 85mm / 4.7 x 3.3"    |
| Weight                       | 780g / 1.7 lbs / 27.03 oz. |