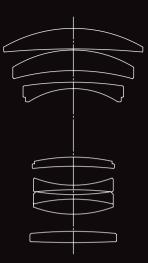

| Optical Construction         | 8 elements, 7 groups       |
|------------------------------|----------------------------|
| Angle of View                | 26°                        |
| Aperture range               | f/2.8 – f/22               |
| Diaphragm                    | Automatic                  |
| Focusing System              | Auto Focus / Manual        |
| Minimum Focusing Distance    | 100cm / 3.3 ft.            |
| Maximum Magnification Ratio  | 0.19 x                     |
| Area Covered                 | 295 x 218mm / 11.6 x 8.5"  |
| Equivalent 35mm Focal Length | 93mm                       |
| Filter                       | 72mm                       |
| Lens Hood                    | Bayonet                    |
| Dimensions                   | 120 x 85mm / 4.7 x 3.3"    |
| Weight                       | 780g / 1.7 lbs / 27.03 oz. |